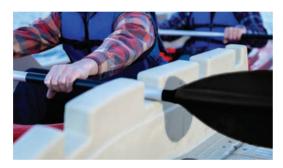

EZ Kayak Launch

Become one with nature in moments. Just throw on your vest and go.

Paddle notches make launching and docking a breeze, keeping you dry as you glide into and out of the water.

Visit the EZ Dock YouTube channel to see the EZ Kayak Launch in action.

The EZ Kayak Launch was designed from the ground up to provide a new level of stability, security and simplicity for kayaks and canoes. Its one-piece construction, integrated paddle notches and v-shaped entry make launching and docking safe, easy and dry, even as water levels change.