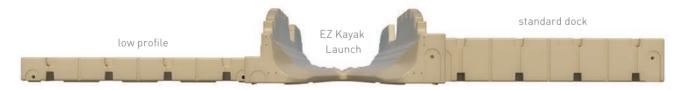

ng you into the water faster and more often than ever before.



Our Base Model offers stable support and notched paddle ports when entering and exiting the water. Available in two colors, the efficient size gets you to the water fast. It's compatible with most kayaks and canoes.

| MODEL           | COLORS |       | SIZE                     | WEIGHT  | PART#  |
|-----------------|--------|-------|--------------------------|---------|--------|
| EZ Kayak Launch | GREY   | BEIGE | 58.5" W x 168" L x 25" H | 325lbs. | 200900 |

## SAMPLE CONFIGURATIONS

EZ Kayak Launch offers unmatched versatility and flexibility for any docking setup. The system incorporates into a variety of waterfront arrangements to match your launching and returning needs.



# **EASILY ACCOMMODATES ALL DOCK HEIGHTS**



# **ACCESSORIES**

Entry handrails can be added for convenience so odd or long paddle crafts can launch and port easily. Another option for launching and porting kayaks with ease is our custom wear/skid bunks.

| MODEL                                  | PART#  |  |
|----------------------------------------|--------|--|
| KIT, LAUNCH EXTENSION RAIL, 1.5" ALUM  | 200683 |  |
| KIT, SLIDE BUNK PAD, KAYAK LAUNCH BLUE | 208112 |  |





The EZ Kayak Launch was designed from the ground up to provide a new level of stability, security and simplicity for kayaks and canoes. Its one-piece construction, integrated paddle notches and v-shaped entry make launching and docking safe, easy and dry, even as water levels change.

It integrates seamlessly into both EZ Dock products and current launch setup