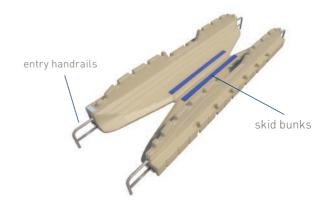

# **ACCESSORIES**

Entry handrails can be added for convenience so odd or long paddle crafts can launch and port easily. Another option for launching and porting kayaks with ease is our custom wear/skid bunks.