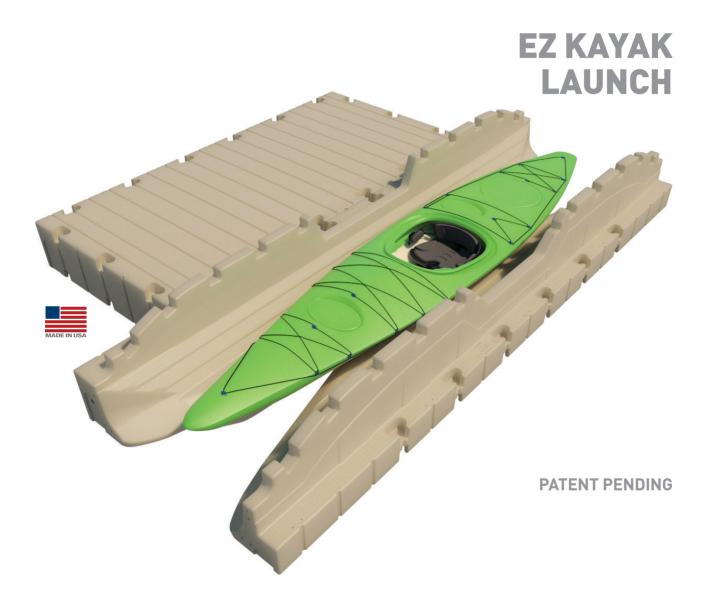

EZ Kayak Launch

Become one with nature in moments. Just throw on your vest and go.

Paddle notches make launching and docking a breeze, keeping you dry as you glide into and out of the water.

Visit the EZ Dock YouTube channel to see the EZ Kayak Launch in action.

The EZ Kayak Launch was designed from the ground up to provide a new level of stability, security and simplicity for kayaks and canoes. Its one-piece construction, integrated paddle notches and v-shaped entry make launching and docking safe, easy and dry, even as water levels change.