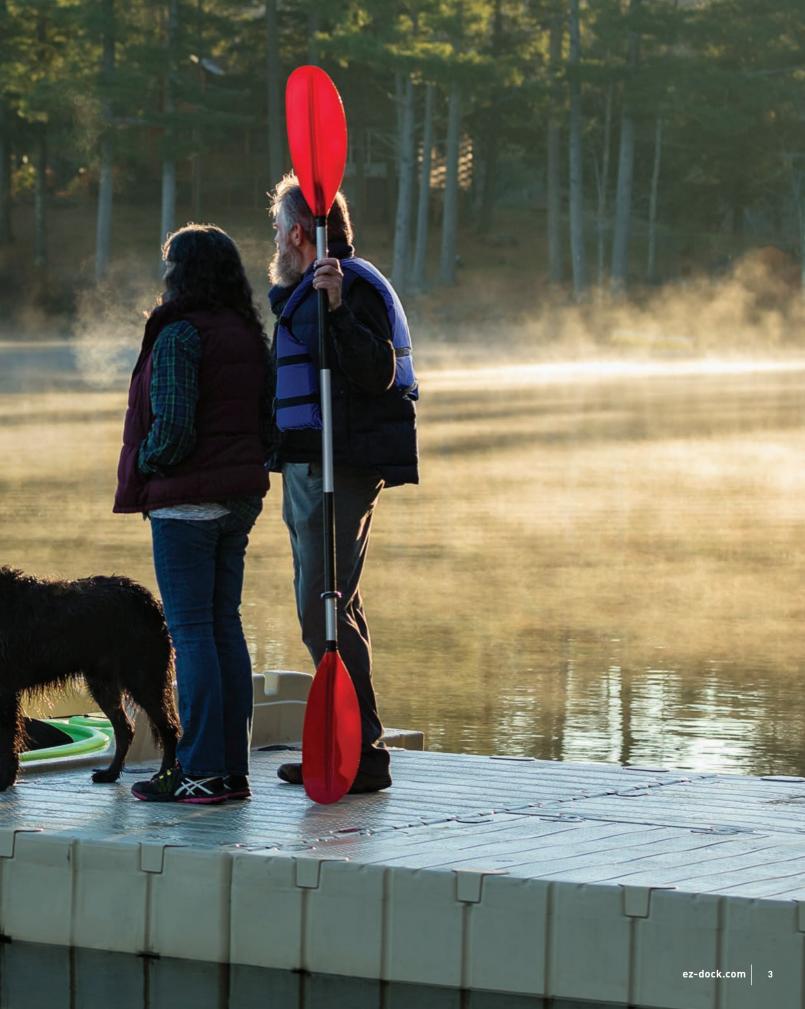

EZ Kayak Launch is the quickest, easiest way to reconnect with the nature you love. Whether you have the whole day ahead of you or just a few minutes to spare, our launch provides security and stability to both seasoned veterans and novice kayakers, getting you into the water faster and more often than ever before.

The EZ Kayak Launch was designed from the ground up to provide a new level of stability, security and simplicity for kayaks and canoes. Its one-piece construction, integrated paddle notches and v-shaped entry make launching and docking safe, easy and dry, even as water levels change.