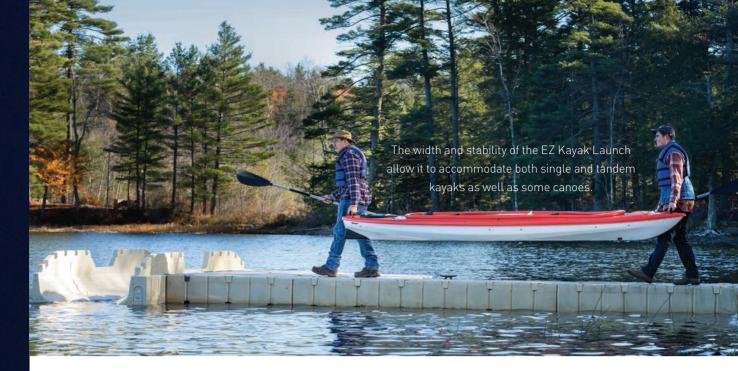

Our Base Model offers stable support and notched paddle ports when entering and exiting the water. Available in two colors, the efficient size gets you to the water fast. It's compatible with most kayaks and canoes.