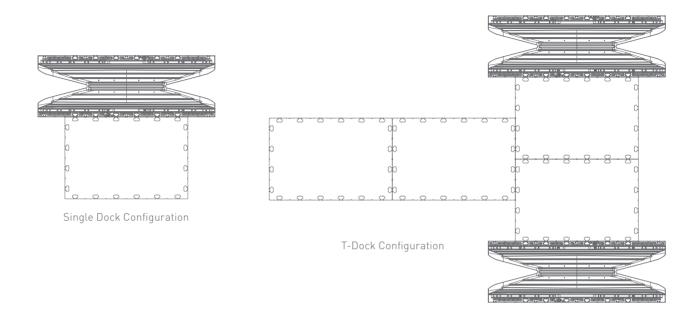

## SAMPLE CONFIGURATIONS

EZ Kayak Launch offers unmatched versatility and flexibility for any docking setup. The system incorporates into a variety of waterfront arrangements to match your launching and returning needs.