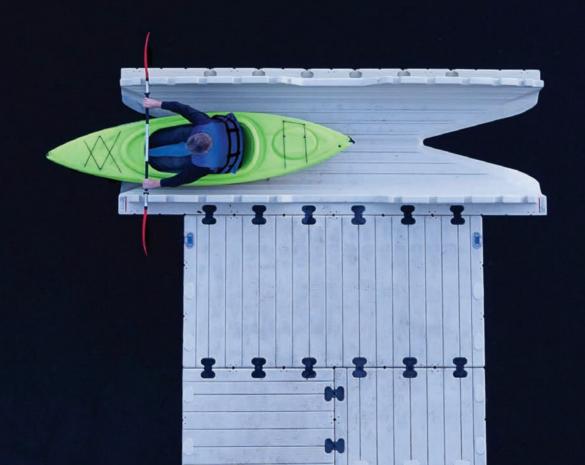

EZ Kayak Launch

Become one with nature in moments. Just throw on your vest and go.

Paddle notches make launching and docking a breeze, keeping you dry as you glide into and out of the water.

Visit the EZ Dock YouTube channel to see the EZ Kayak Launch in action.

The EZ Kayak Launch was designed from the ground up to provide a new level of stability, security and simplicity for kayaks and canoes. Its one-piece construction, integrated paddle notches and v-shaped entry make launching and docking safe, easy and dry, even as water levels change.