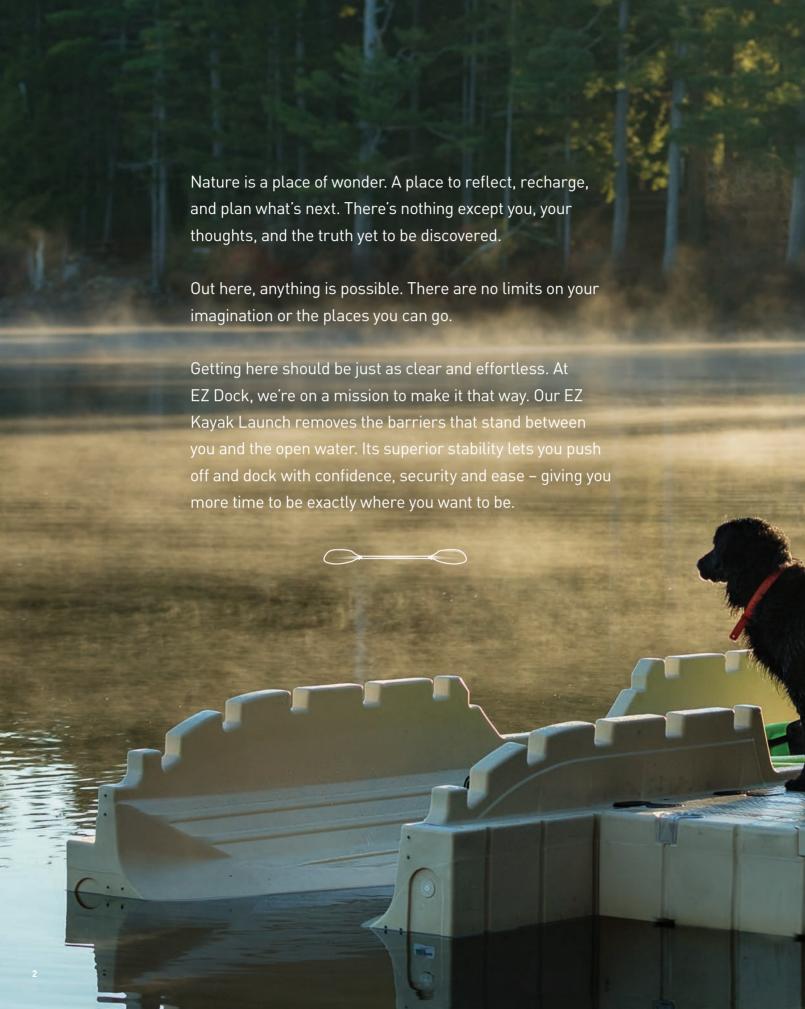

EZ Kayak Launch is the quickest, easiest way to reconnect with the nature you love. Whether you have the whole day ahead of you or just a few minutes to spare, our launch provides security and stability to both seasoned veterans and novice kayakers, getting you into the water faster and more often than ever before.

The EZ Kayak Launch was designed from the ground up to provide a new level of stability, security and simplicity for kayaks and canoes. Its one-piece construction, integrated paddle notches and v-shaped entry make launching and docking safe, easy and dry, even as water levels change.